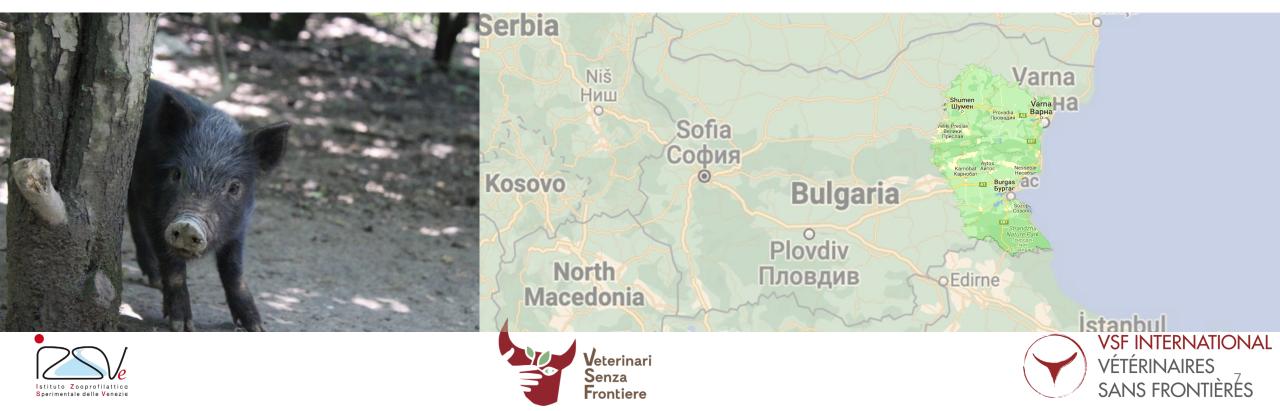

## **East Balkan Swine**

- Lardtype swine similar by phenotype to the wild boar
- Allowed to be kept free-range inhabits forest parts on the East slopes of Stara Planina Mt. (the Balkan) and Strandzha Mt.
- Excellent adaptability to extensive conditions
- High-quality marble meat with high levels of Omega 3
- Qualifies for PDO product

## **ASF and East Balkan Swine**

- Bulgaria's last indigenous pig breed is high risk of extinction and inbreeding
- Impact of African Swine Fever (ASF) on backyards and smallholder farms