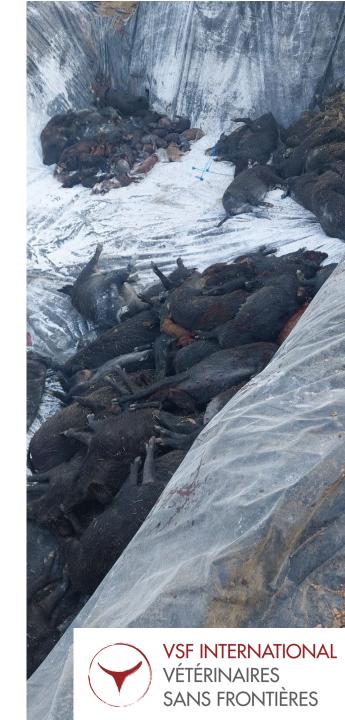

## **African Swine Fever**

 First detection in EU was in 2014 in wild boar from the Baltic states and Poland

- Romania, July 2017
- Bulgaria, August 2018
- Serbia, August 2019

No report available or no outbreaks were reported in the area for a disease present in the country

### Not a zoonose but...

- it has devastating effects on pig populations, trade and country economies
- Lose of biodiversity
- To control of the disease: preventive biosecurity measures, movement restrictions, culling of domestic pigs at affected establishments, wild boar populations management