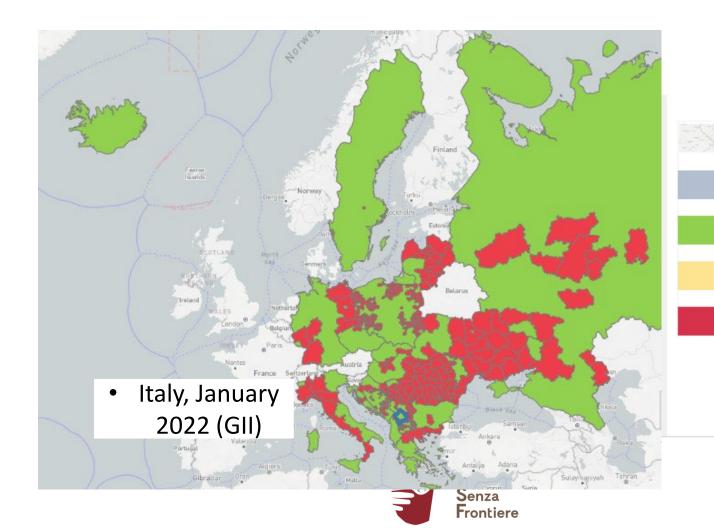

## **African Swine Fever**

 First detection in EU was in 2014 in wild boar from the Baltic states and Poland

- Romania, July 2017
- Bulgaria, August 2018
- Serbia, August 2019

No report available or no outbreaks were reported in the area for a disease present in the country

No information provided in report for selected disease(s)

Absent in the country

Suspected

Present

WAHIS/WOAH, 08.2024