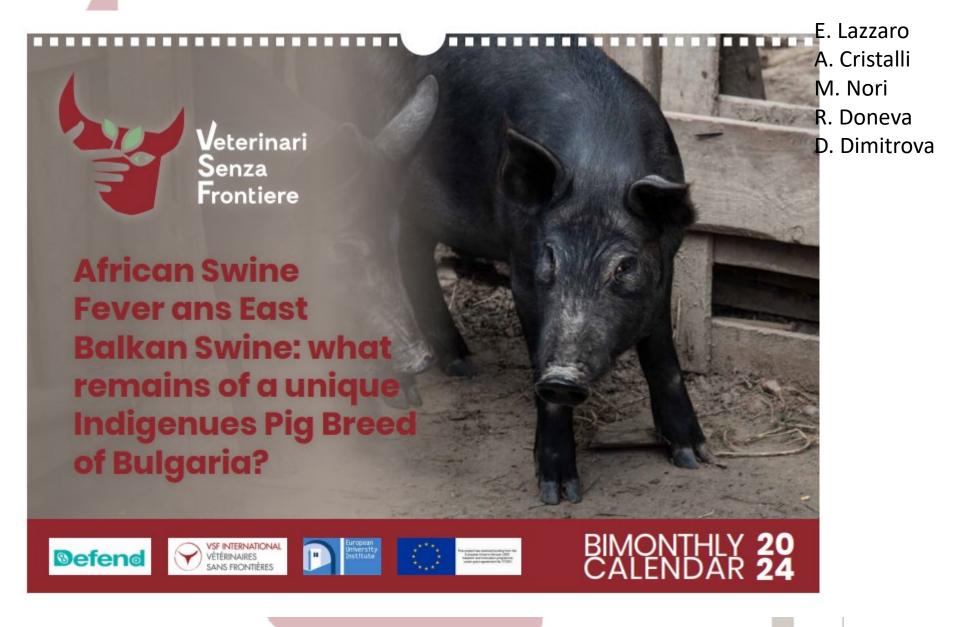

## **East Balkan Swine**

- Lardtype swine similar by phenotype to the wild boar
- Allowed to be kept free-range inhabits forest parts on the East slopes of Stara Planina Mt. (the Balkan) and Strandzha Mt.
- Excellent adaptability to extensive conditions
- High-quality marble meat with high levels of Omega 3
- Qualifies for PDO product

## **ASF and East Balkan Swine**

- Bulgaria's last indigenous pig breed is high risk of extinction and inbreeding
- Impact of African Swine Fever (ASF) on backyards and smallholder farms