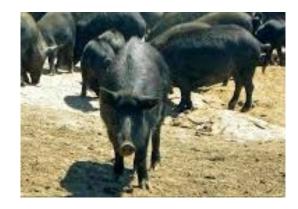

## **East Balkan Swine**

- Lardtype swine similar by phenotype to the wild boar
- Allowed to be kept free-range inhabits forest parts on the East slopes of Stara Planina Mt. (the Balkan) and Strandzha Mt.
- Excellent adaptability to extensive conditions
- High-quality marble meat with high levels of Omega 3
- Qualifies for PDO product