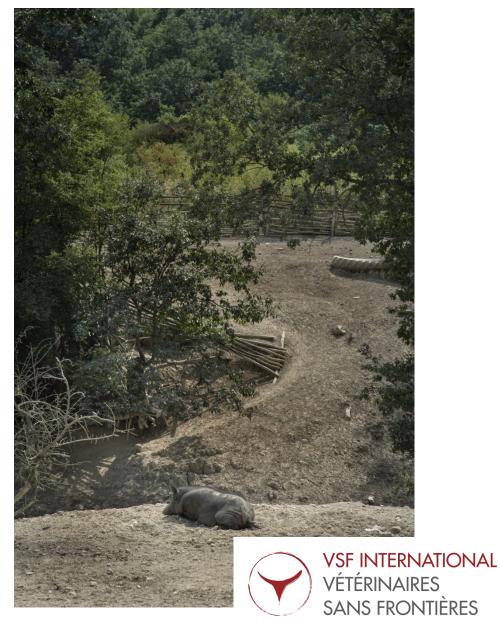

## **East Balkan Swine**

- Lardtype swine similar by phenotype to the wild boar
- Allowed to be kept free-range inhabits forest parts on the East slopes of Stara Planina Mt. (the Balkan) and Strandzha Mt.
- Excellent adaptability to extensive conditions
- High-quality marble meat with high levels of Omega 3
- Qualifies for PDO product

## **ASF and East Balkan Swine**

- Bulgaria's last indigenous pig breed is high risk of extinction and inbreeding
- Impact of African Swine Fever (ASF) on backyards and smallholder farms