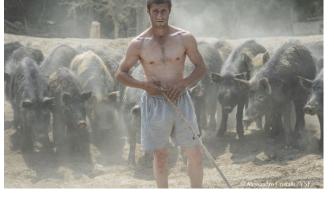

## **East Balkan Swine**

- Lardtype swine similar by phenotype to the wild boar
- Allowed to be kept free-range inhabits forest parts on the East slopes of Stara Planina Mt. (the Balkan) and Strandzha Mt.
- Excellent adaptability to extensive conditions
- High-quality marble meat with high levels of Omega 3
- Qualifies for PDO product