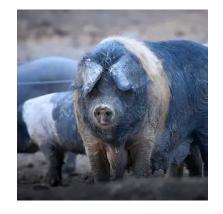

Bazna Pig (RO)

Mangalitsa Pig (HU)

East Balkan Swine (BG)

Backyards pig farms (RS)

## **East Balkan Swine**

- Lardtype swine similar by phenotype to the wild boar
- Allowed to be kept free-range inhabits forest parts on the East slopes of Stara Planina Mt. (the Balkan) and Strandzha Mt.
- Excellent adaptability to extensive conditions
- High-quality marble meat with high levels of Omega 3
- Qualifies for PDO product