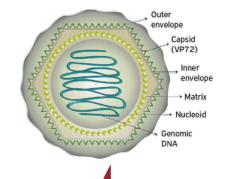

## **African Swine Fever**

- ASF is a viral haemorrhagic disease which affects species belonging to the Suidae family: in Europe, domestic pigs and wild boars are the sole susceptible species
- Lethality rate from 60% to 100%, very resistant virus
- There is currently no effective vaccine against ASF available/authorised in Europe

DNA virus (fam. Asfarviridae)

Highly resistant in the environment