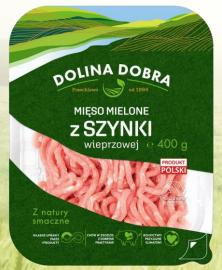

#### Fresh meat

#### Processed meat

100% meat

No additives, no conservatives

Recycled packaging
Products in trays made from 100%
recycled material and 100% recyclable.