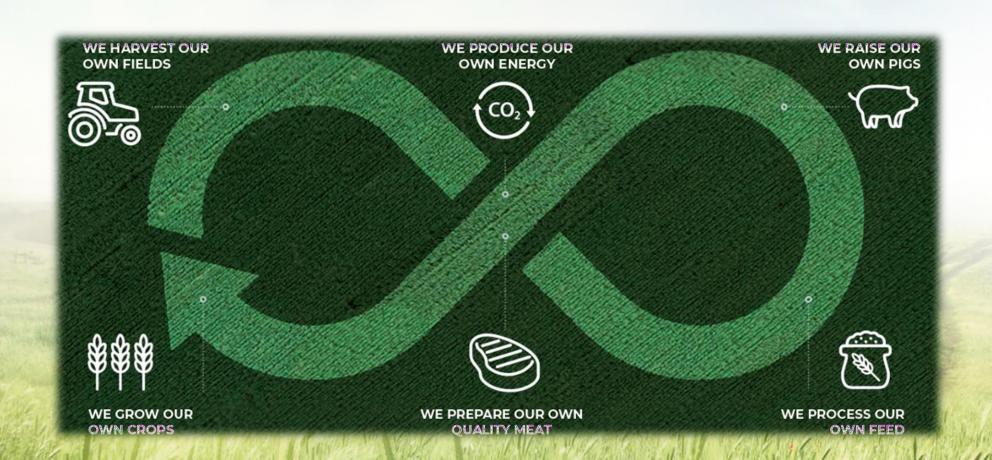

### Goodvalley is an agri- and food company with roots in Scandinavian standards

How do we address the principles of sustainable farming?

#### Goodvalley - company profile

in Poland since 1994

Yearly turnover: Euro +110 M

Employment: 1200 people

- 12 000 ha arable land grown
- Over 40 production units and farms
- 22 000 sows in 3-site system
- 8 biogas plants
- 50 000 MWh (renewable energy for ca. 17,000 households)
- Slaughterhouse 12,000 pigs/week