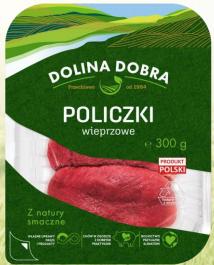

#### Fresh meat

#### Processed meat

100% meat

No additives, no conservatives

Recycled packaging
Products in trays made from 100%
recycled material and 100% recyclable.