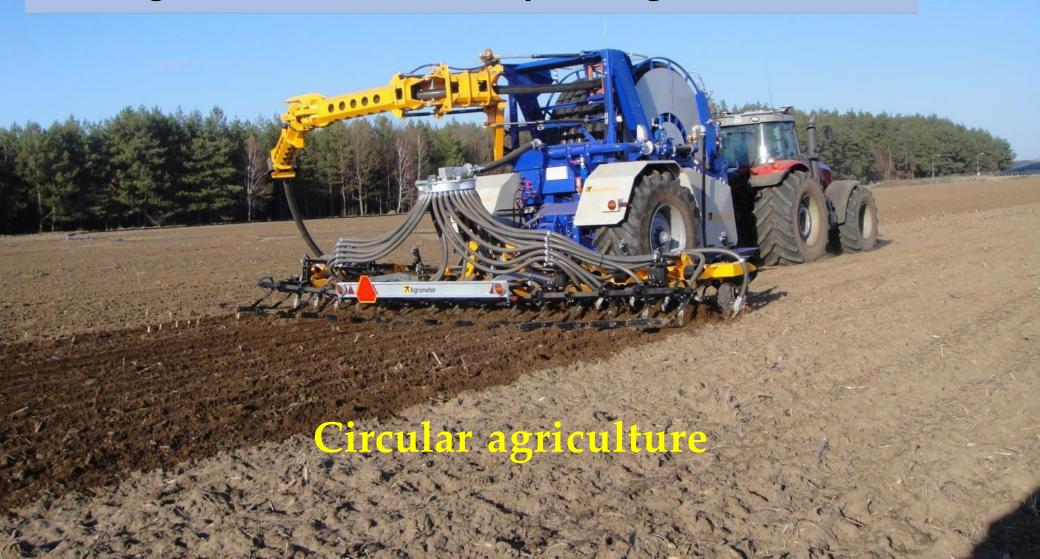

Application of fermented pig manure using direct open rows injection into the soil – perfect natural fertilizer – covering 70% of total Goodvalley's nitrogene needs

Goodvalley slaughter house in Przechlewo, Pomerania 12 000 PIGS/WEEK 250 TONS PROCESSED/WEEK