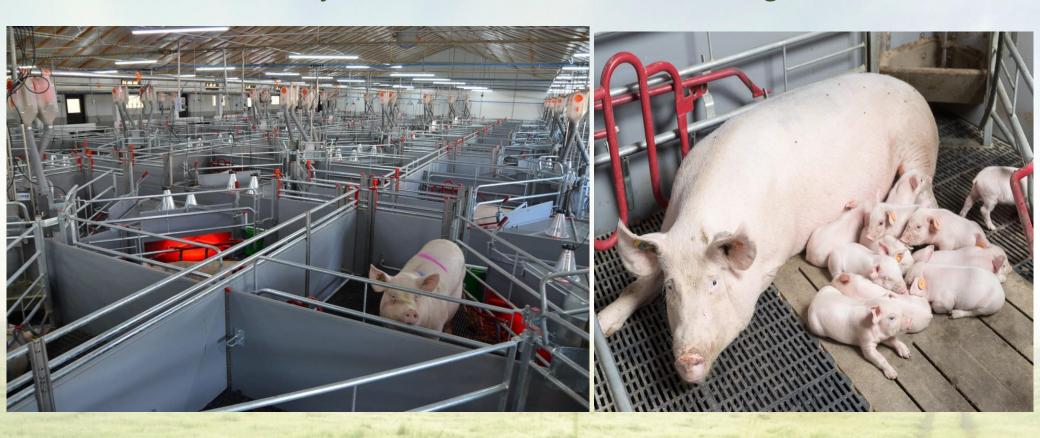

#### Professional pig farms - circular solutions in agriculture

HIGH WELFARE STANDARDS, REDUCED USE OF ANTIBIOTICS, RENEWABLE ENERGY

BARA FARM IN WESTERN POLAND WITH 5,000 SOWS AND 19,000 WEANERS

- \_\_\_increased pen area and free farrowing pens
- reduced use of antimicrobials
- \_ health mangement and biosecurity
- \_ tail docking
- immuno-castration/no castration
- manipulation material (foraging behaviour)
- \_ transport of animals (max 3 hours)
  - monitoring in slaughterhouses

# Bara farm, Western Pomerania – 5000 sows with 5,5 m2 m free farrowing pens (5 days confinement around farrowing)

Front runner - new animal wefare standards applied since 2014

Pig farm for 9000 finishers, Arable Centre – 5000 ha, biogas plant 964 kWe in Pawłówko, Pomerania