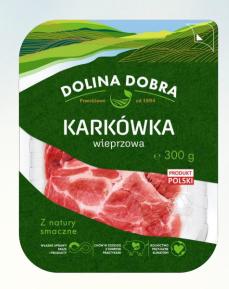

#### Fresh meat

#### Processed meat

100% meat

No additives, no conservatives

Recycled packaging
Products in trays made from 100%
recycled material and 100% recyclable.