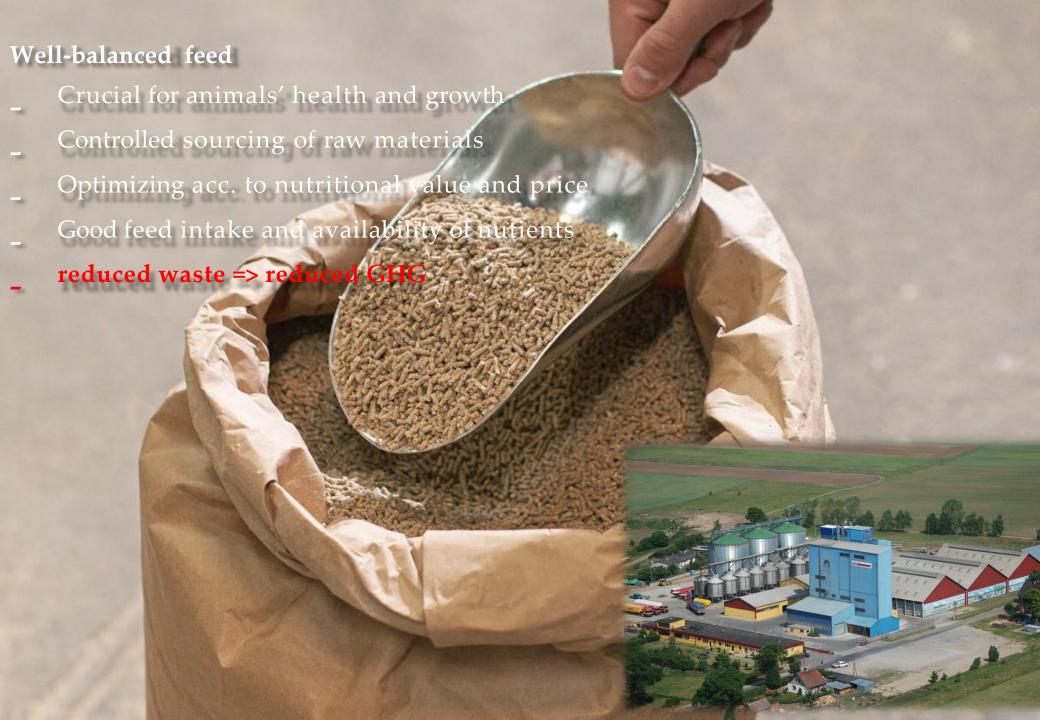

Feed for the pigs and all service functions are located nearby.

#### Professional pig farms - circular solutions in agriculture

HIGH WELFARE STANDARDS, REDUCED USE OF ANTIBIOTICS, RENEWABLE ENERGY

BARA FARM IN WESTERN POLAND WITH 5,000 SOWS AND 19,000 WEANERS

- \_\_\_increased pen area and free farrowing pens
- reduced use of antimicrobials
- \_ health mangement and biosecurity
- \_ tail docking
- immuno-castration/no castration
- manipulation material (foraging behaviour)
- \_ transport of animals (max 3 hours)
  - monitoring in slaughterhouses