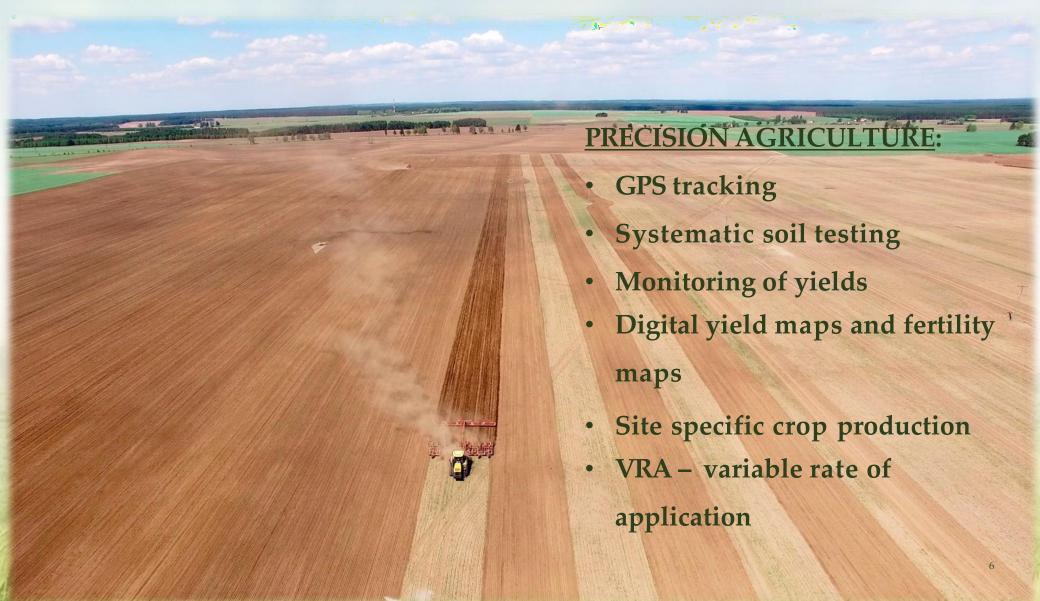

## Crop production - reduced till (since 2003) = lower GHG emmisions nitrous oxide - reduced by about 50%