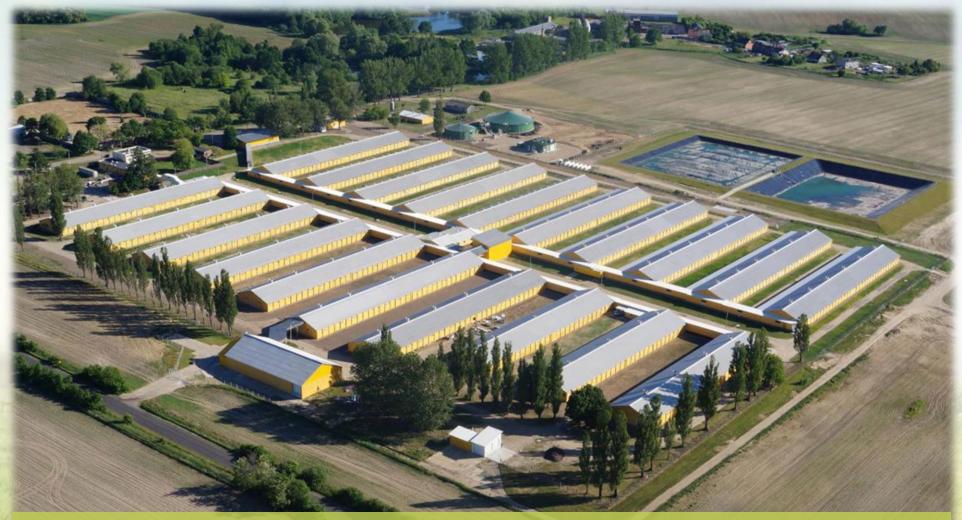

# Bara farm, Western Pomerania – 5000 sows with 5,5 m2 m free farrowing pens (5 days confinement around farrowing)

Front runner - new animal wefare standards applied since 2014

Pig farm for 9000 finishers, Arable Centre – 5000 ha, biogas plant 964 kWe in Pawłówko, Pomerania