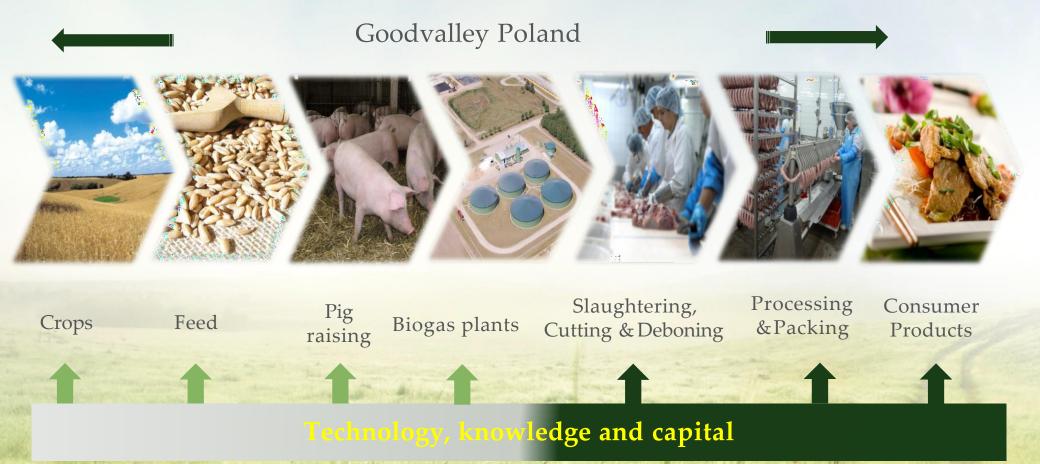

#### Goodvalley - company profile

in Poland since 1994

Yearly turnover: Euro +110 M

Employment: 1200 people

- 12 000 ha arable land grown
- Over 40 production units and farms
- 22 000 sows in 3-site system
- 8 biogas plants
- 50 000 MWh (renewable energy for ca. 17,000 households)
- Slaughterhouse 12,000 pigs/week

Goodvalley - local production, vertically integrated full value chain

All our animals are all born and raised in Pomerania, Poland.

Our farms are located close to one another, which reduces transport and stress for the animals during transport.

### Goodvalley – holistic approach Traceability in full value chain