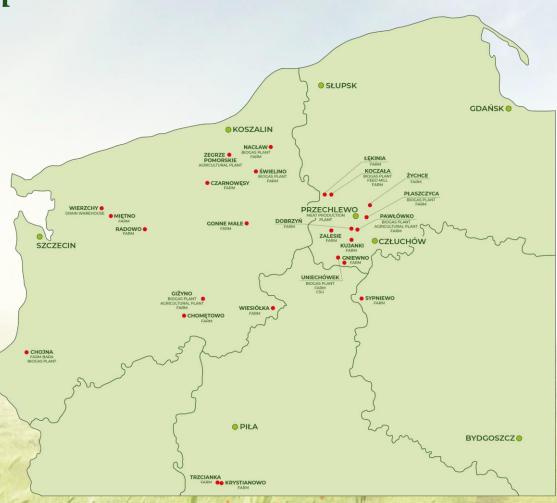

Goodvalley - local production, vertically integrated full value chain

All our animals are all born and raised in Pomerania, Poland.

Our farms are located close to one another, which reduces transport and stress for the animals during transport.

Feed for the pigs and all service functions are located nearby.