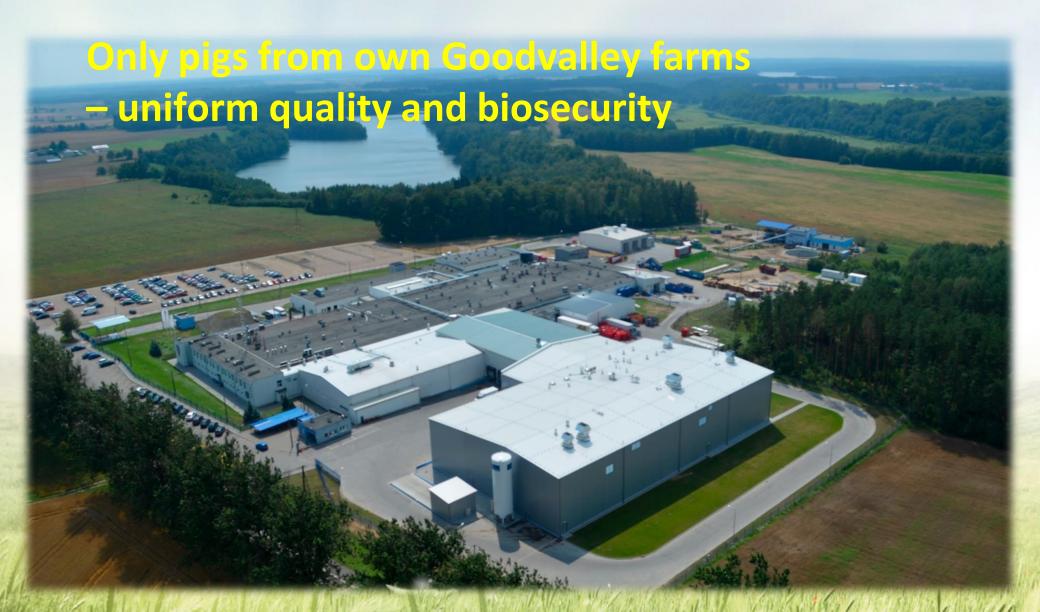

Application of fermented pig manure using direct open rows injection into the soil – perfect natural fertilizer – covering 70% of total Goodvalley's nitrogene needs

Goodvalley slaughter house in Przechlewo, Pomerania 12 000 PIGS/WEEK 250 TONS PROCESSED/WEEK