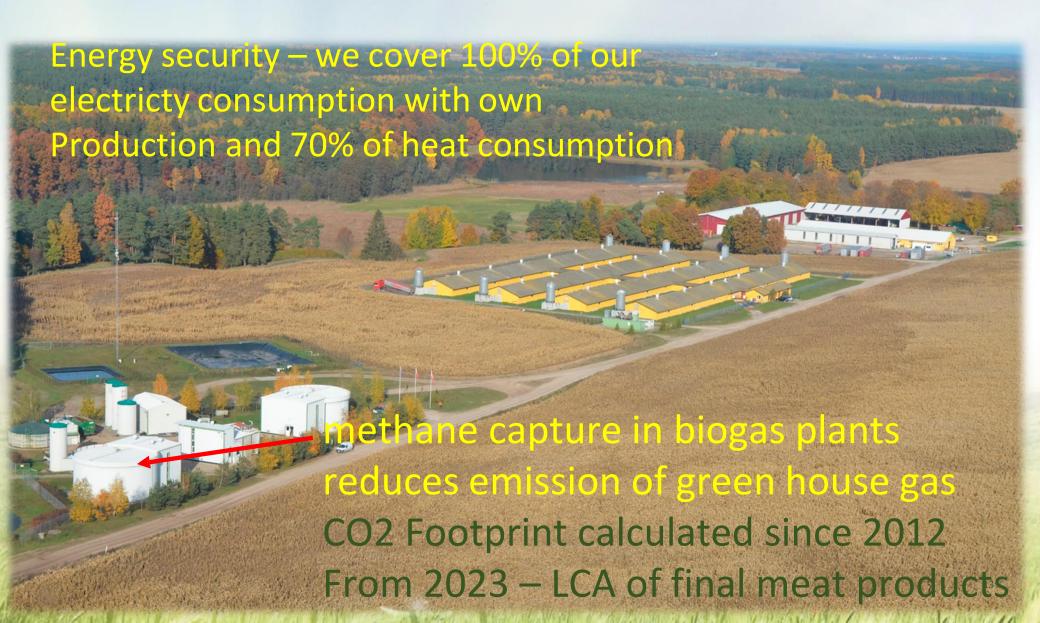

#### Goodvalley - company profile

in Poland since 1994

Yearly turnover: Euro +110 M

Employment: 1200 people

- 12 000 ha arable land grown
- Over 40 production units and farms
- 22 000 sows in 3-site system
- 8 biogas plants
- 50 000 MWh (renewable energy for ca. 17,000 households)
- Slaughterhouse 12,000 pigs/week

# Bara farm, Western Pomerania – 5000 sows with 5,5 m2 m free farrowing pens (5 days confinement around farrowing)

Front runner - new animal wefare standards applied since 2014

Pig farm for 9000 finishers, Arable Centre – 5000 ha, biogas plant 964 kWe in Pawłówko, Pomerania