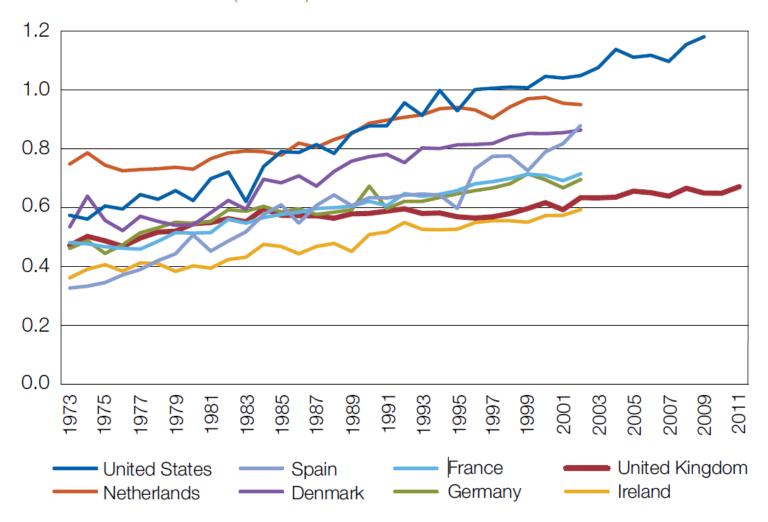

## **Innovative farmers**

How farmers use research to innovate in animal husbandry

**Charlotte Johnston** 

Animal Task Force and EAAP Special Session

28th August 2014

8 W 40

Figure 1 Total factor productivity in agriculture for selected countries relative to the United States 1996 level (indexed)