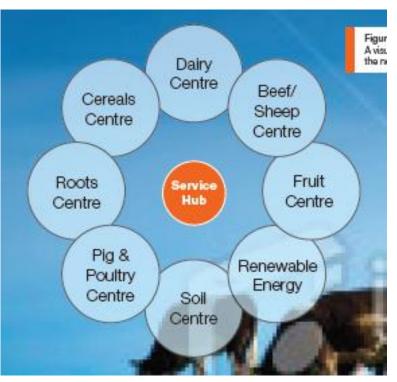

# Innovation for Agriculture (IFA)

- New extension service;
- Series of technical centres;
- Well connected;
- Informative;
- Delivered by the agricultural societies;
- Multiple funding streams;

#### Horizon 2020

- Precision Livestock and the Built Environment
- Develop an online Virtual Warehouse of Technologies;
- Guides to best practice summaries and videos;
- Annual reports on industry research and innovation needs