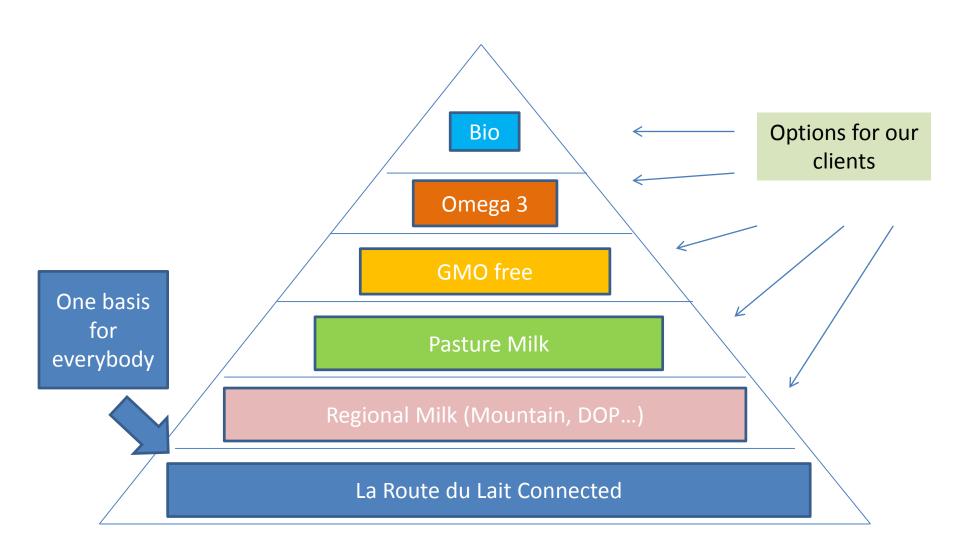

#### Zoom on la Route du lait

64 questions

External audit each 3 years

3 steps

#### Zoom on la Route du lait

# La « Route du lait » will be next year based on an annual auto-diagnostic

With the new system, we will improve our transparency and our reactivity

We want to reduce the distance between our consumers and our farmers