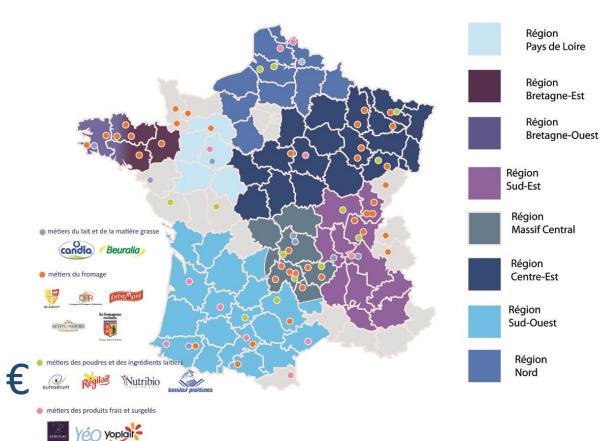

Sharing SODIAAL vision

## SODIAAL KEY FIGURES AND FACILITES FOODPRINT







13 200 members



4,8 billion

Litres of milk collected

in **71** departments





> 5 billion €

Turnover

10 000

employees

#### MAIN STRENGTH = OUR DIVERSITY







#### Our vision for tomorrow

One Milk — My Milk

### Sodiaal's Milk





#### Sodiaal's Milk





#### Zoom on la Route du lait





64 questions

External audit each 3 years

3 steps

#### Zoom on la Route du lait



# La « Route du lait » will be next year based on an annual auto-diagnostic

With the new system, we will improve our transparency and our reactivity

We want to reduce the distance between our consumers and our farmers