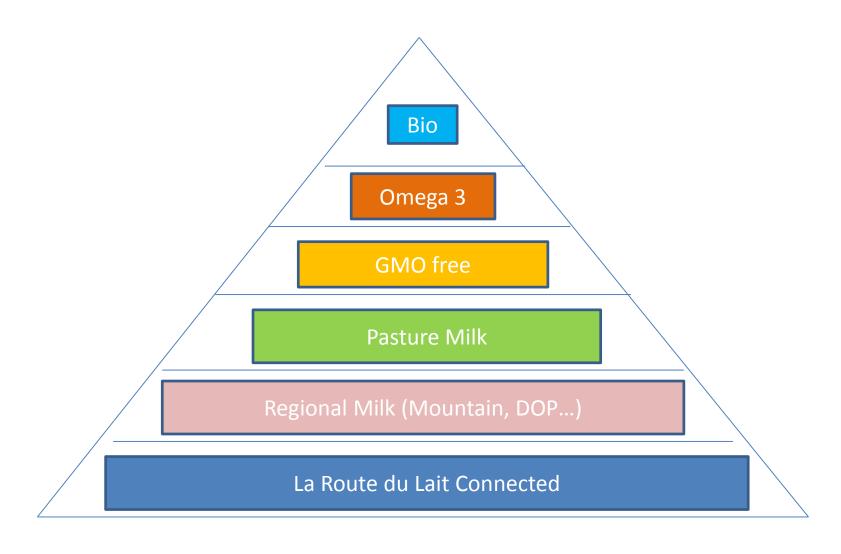

#### Zoom on la Route du lait

64 questions

External audit each 3 years

3 steps

#### Zoom on la Route du lait