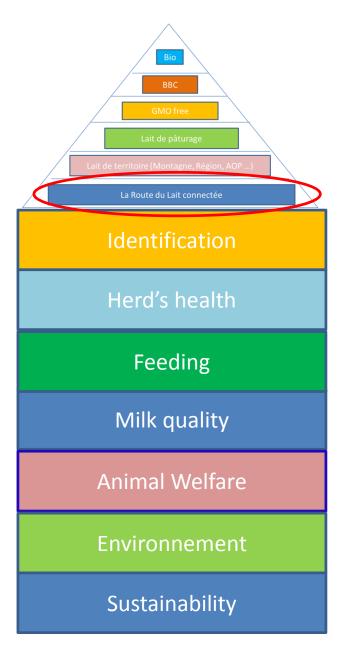

#### Zoom on la Route du lait

64 questions

External audit each 3 years

3 steps

#### Zoom on la Route du lait

# La « Route du lait » will be next year based on an annual auto-diagnostic

With the new system, we will improve our transparency and our reactivity

We want to reduce the distance between our consumers and our farmers