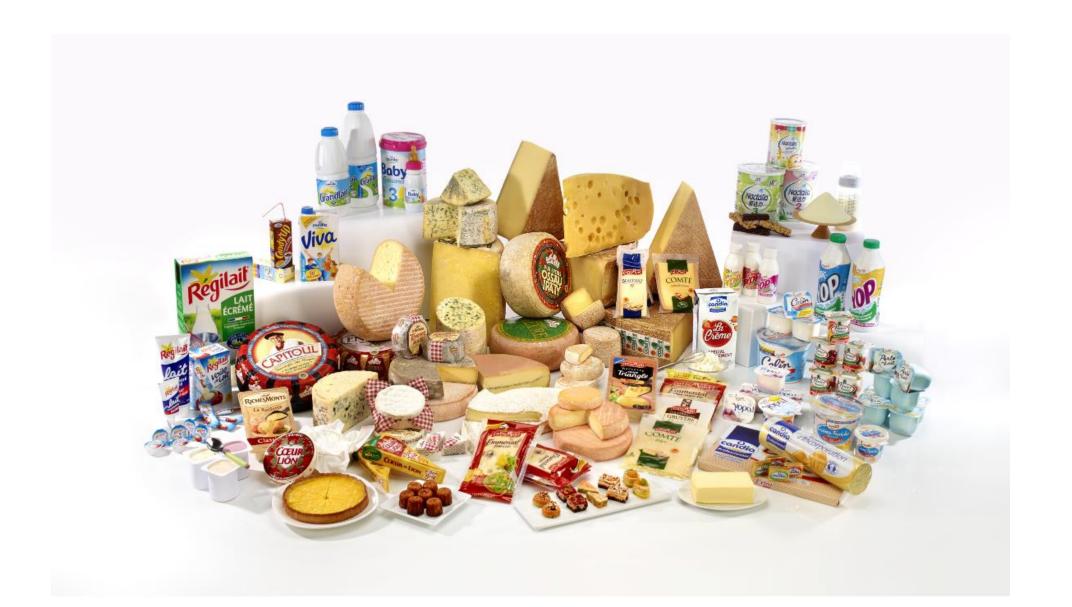

Sharing SODIAAL vision

## SODIAAL KEY FIGURES AND FACILITES FOODPRINT







13 200 members



4,8 billion

Litres of milk collected

in **71** departments





> 5 billion €

Turnover

10 000

employees

#### MAIN STRENGTH = OUR DIVERSITY







#### Our vision for tomorrow

One Milk — My Milk

### Sodiaal's Milk





#### Sodiaal's Milk





#### Zoom on la Route du lait





64 questions

External audit each 3 years

3 steps

#### Zoom on la Route du lait



# La « Route du lait » will be next year based on an annual auto-diagnostic

With the new system, we will improve our transparency and our reactivity

We want to reduce the distance between our consumers and our farmers